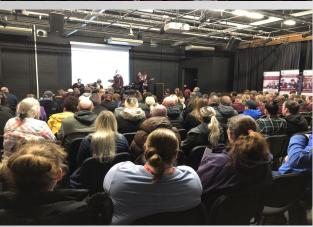

### **Pupil Leadership Ceremony 28th March**

We were absolutely delighted to hold our inaugural pupil leadership ceremony this Term. We welcomed the parents and carers of all our pupil parliament committees and the Junior House Captains. The ceremony provided us with an excellent opportunity to celebrate all that our pupil leaders have achieved so far this year and allowed us to present them with their certificates and badges.

During the ceremony we had speeches by our current Head Boy and Head Girl. In addition we welcomed back a former pupil who gave an excellent speech about where school leadership opportunities have taken them. The school band entertained the audience with a fantastic cover of Fleetwood Mac's 'The Chain'. Finally parents, carers, pupils and staff shared refreshments in the canteen.

We would like to thank everyone for their attendance and hope they enjoyed the event as much as we did.