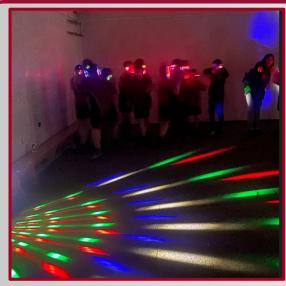

Today all of our pupils enjoyed a 'silent disco' over the course of one lesson as a reward for their attendance during the Spring term. I would like to thank all parents and carers who support us with getting their children to school - poor attendance is a huge barrier to achievement.

# **ASSEMBLIES**

Thank you to Mrs McQueen, Assistant Headteacher and all the Heads of Year for delivering assemblies this week.

This week we celebrated and rewarded all our pupil for their hard work in class and their efforts with attendance and punctuality. Certificates, Amazon vouchers and Easter Eggs were presented to all who improved or achieved. We then all celebrated the end of term with a Silent Disco!