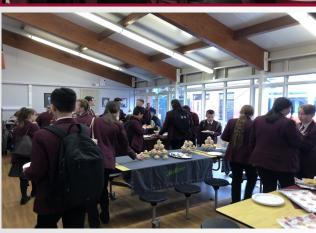

During the ceremony we had speeches by our current Head Boy and Head Girl. In addition we welcomed back a former pupil who gave an excellent speech about where school leadership opportunities have taken them. The school band entertained the audience with a fantastic cover of Fleetwood Mac's 'The Chain'. Finally parents, carers, pupils and staff shared refreshments in the canteen.