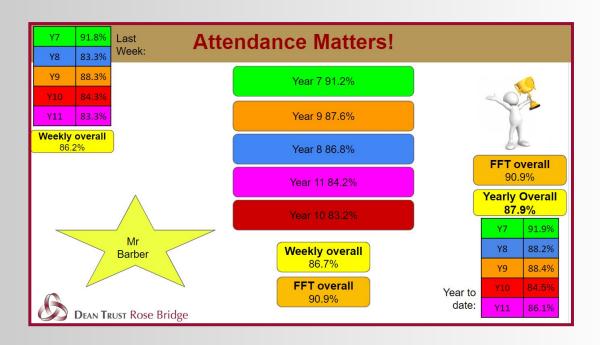

Today all of our pupils enjoyed a 'silent disco' over the course of one lesson as a reward for their attendance during the Spring term. I would like to thank all parents and carers who support us with getting their children to school - poor attendance is a huge barrier to achievement.