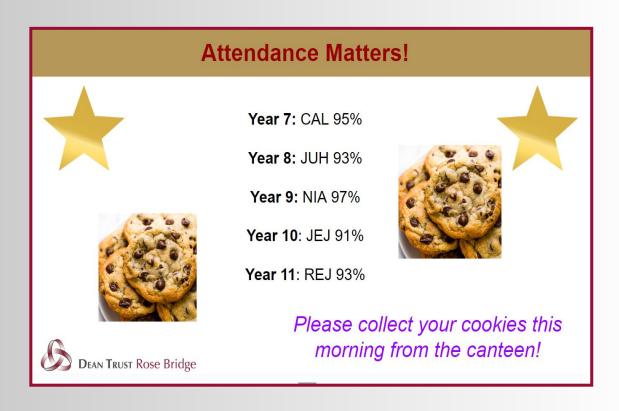

Today all of our pupils enjoyed a 'silent disco' over the course of one lesson as a reward for their attendance during the Spring term. I would like to thank all parents and carers who support us with getting their children to school - poor attendance is a huge barrier to achievement.

# **ASSEMBLIES**

Thank you to Mrs McQueen, Assistant Headteacher and all the Heads of Year for delivering assemblies this week.

This week we celebrated and rewarded all our pupil for their hard work in class and their efforts with attendance and punctuality. Certificates, Amazon vouchers and Easter Eggs were presented to all who improved or achieved. We then all celebrated the end of term with a Silent Disco!