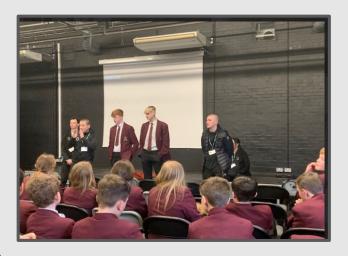

# **Pupil Leadership Event**

### **Pupil Leadership Ceremony 28th March**

We were absolutely delighted to hold our inaugural pupil leadership ceremony this Term. We welcomed the parents and carers of all our pupil parliament committees and the Junior House Captains. The ceremony provided us with an excellent opportunity to celebrate all that our pupil leaders have achieved so far this year and allowed us to present them with their certificates and badges.

During the ceremony we had speeches by our current Head Boy and Head Girl. In addition we welcomed back a former pupil who gave an excellent speech about where school leadership opportunities have taken them. The school band entertained the audience with a fantastic cover of Fleetwood Mac's 'The Chain'. Finally parents, carers, pupils and staff shared refreshments in the canteen.