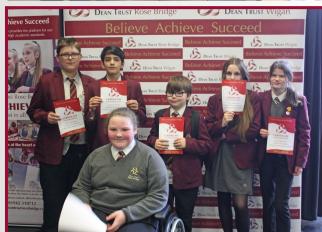

### **Pupil Leadership Ceremony 28th March**

We were absolutely delighted to hold our inaugural pupil leadership ceremony this Term. We welcomed the parents and carers of all our pupil parliament committees and the Junior House Captains. The ceremony provided us with an excellent opportunity to celebrate all that our pupil leaders have achieved so far this year and allowed us to present them with their certificates and badges.

During the ceremony we had speeches by our current Head Boy and Head Girl. In addition we welcomed back a former pupil who gave an excellent speech about where school leadership opportunities have taken them. The school band entertained the audience with a fantastic cover of Fleetwood Mac's 'The Chain'. Finally parents, carers, pupils and staff shared refreshments in the canteen.

We would like to thank everyone for their attendance and hope they enjoyed the event as much as we did.