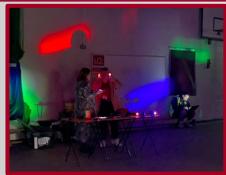

Today all of our pupils enjoyed a 'silent disco' over the course of one lesson as a reward for their attendance during the Spring term. I would like to thank all parents and carers who support us with getting their children to school - poor attendance is a huge barrier to achievement.

# **ASSEMBLIES**

Thank you to Mrs McQueen, Assistant Headteacher and all the Heads of Year for delivering assemblies this week.

This week we celebrated and rewarded all our pupil for their hard work in class and their efforts with attendance and punctuality. Certificates, Amazon vouchers and Easter Eggs were presented to all who improved or achieved. We then all celebrated the end of term with a Silent Disco!