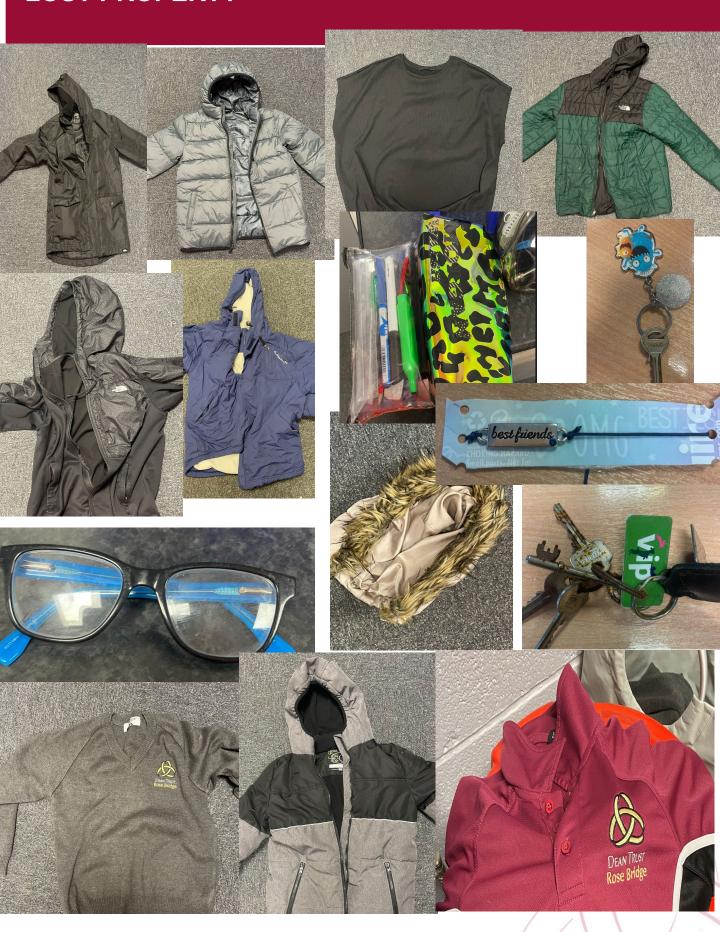

attendance and attitude to learning. More of the same in half term 5

### YEAR 9

### Chloe Mc

Chloe works hard in all her lessons. She is polite and always pleasant in the morning. Chloe always greets me a smile. Thank you Chloe for brightening up my morning everyday before school and after school asking me how my day was. I notice you Chloe! It is a pleasure to be your Head of Year. Well done. Keep up the good work.

### **YEAR 10**

### Olivia R

Such a delightful presence whenever i see her. Has overcome obstacles with maturity and confidence. Well done Olivia

### **YEAR 11**

### Jayden A

Excellent attitude around school and now attending after school enrichment.

Well done

# **ATTENDANCE MATTERS**







# SILENT DISCO FOR AMAZING ATTENDANCE

















# **LOST PROPERTY**



### ATTENDANCE MATTERS





Please can parents be aware that medical appointments should, wherever physically possible, not take place during school hours. They should be arranged for before or after school. The attendance office should be notified via phone when this is not possible.

It is also essential that parents of absent pupils should call school to notify us of reasons before 9am. After this time, communications regarding absence will primarily go home via email. Parents who have downloaded the MCAS app, will also get a notification there. If you think you need to update your details to accommodate this, please get in touch.

As always, excellent attendance at school is the only sure-fire way to guarantee excellent success for our pupils. Don't forget about our Going for Gold re