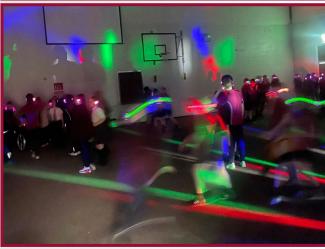

Today all of our pupils enjoyed a 'silent disco' over the course of one lesson as a reward for their attendance during the Spring term. I would like to thank all parents and carers who support us with getting their children to school - poor attendance is a huge barrier to achievement.

# **ASSEMBLIES**

Thank you to Mrs McQueen, Assistant Headteacher and all the Heads of Year for delivering assemblies this week.

This week we celebrated and rewarded all our pupil for their hard work in class and their efforts with attendance and punctuality. Certificates, Amazon vouchers and Easter Eggs were presented to all who improved or achieved. We then all celebrated the end of term with a Silent Disco!