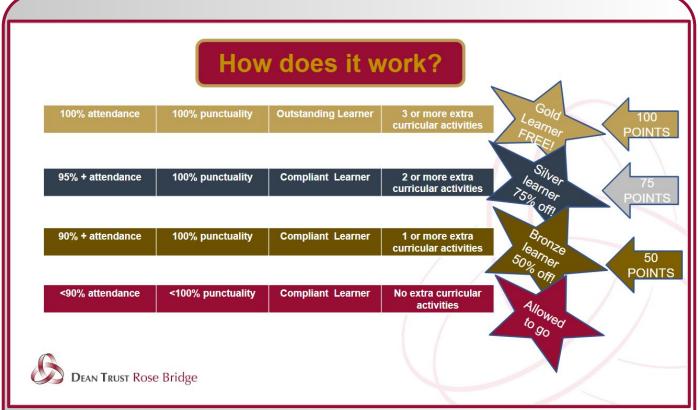

earning. More of the same in half term 5

### YEAR 9

### Chloe Mc

Chloe works hard in all her lessons. She is polite and always pleasant in the morning. Chloe always greets me a smile. Thank you Chloe for brightening up my morning everyday before school and after school asking me how my day was. I notice you Chloe! It is a pleasure to be your Head of Year. Well done. Keep up the good work.

### **YEAR 10**

### Olivia R

Such a delightful presence whenever i see her. Has overcome obstacles with maturity and confidence. Well done Olivia

### **YEAR 11**

### Jayden A

Excellent attitude around school and now attending after school enrichment.

Well done

# **ATTENDANCE MATTERS**







# SILENT DISCO FOR AMAZING ATTENDANCE

















# **LOST PROPERTY**



### ATTENDANCE MATTERS





Please can parents be aware that medical appointments should, wherever physically possible, not take place during school hours. They should be arranged for before or after school. The attendance office should be notified via phone when this is not possible.

It is also essential that parents of absent pupils should call school to notify us of reasons before 9am. After this time, communications regarding absence will primarily go home via email. Parents who have downloaded the MCAS app, will also get a notification there. If you think you need to update your details to accommodate this, please get in touch.

As always, excellent attendance at school is the only sure-fire way to guarantee excellent success for our pupils. Don't forget about our Going for Gold reward scheme which concludes