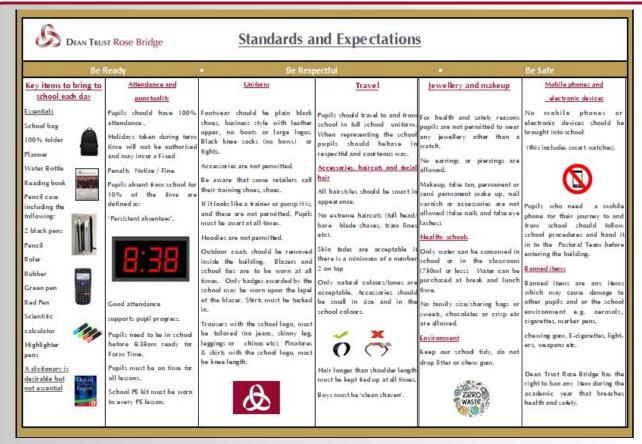

le, not take place during school hours. They should be arranged for before or after school. The attendance office should be notified via phone when this is not possible.

It is also essential that parents of absent pupils should call school to notify us of reasons before 9am. After this time, communications regarding absence will primarily go home via email. Parents who have downloaded the MCAS app, will also get a notification there. If you think you need to update your details to accommodate this, please get in touch.

As always, excellent attendance at school is the only sure-fire way to guarantee excellent success for our pupils. Don't forget about our Going for Gold reward scheme which concludes in the summer with a fantastic reward trip for pupils!

### STANDARDS AND EXPECTATIONS





'You cannot climb the ladder of success dressed in the costume of failure'

At Dean Trust Rose Bridge, we believe that the standards of personal appearance are reflected in the attitudes of our pupils. By dressing to a high standard, it has been shown that our standards of work, and subsequent outcomes, improve over time. Please support the school by ensuring that your child adheres to the school's high standards of uniform and appearance. Each day staff will check that pupils are dressed in accordance with the above expectations.

Banned items should not be brought into school. Banned items will be confiscated by staff. Please refer to our Standards and Expectations poster for clarity on banned items.

Mobile phones: Any pupil found with their mobile phone during the school day will hav