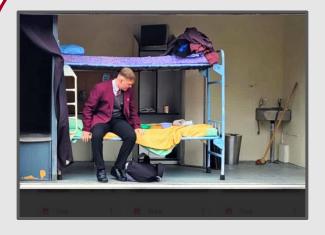

# **Pupil Leadership Event**

### **Pupil Leadership Ceremony 28th March**

We were absolutely delighted to hold our inaugural pupil leadership ceremony this Term. We welcomed the parents and carers of all our pupil parliament committees and the Junior House Captains. The ceremony provided us with an excellent opportunity to celebrate all that our pupil leaders have achieved so far this year and allowed us to present them with their certificates and badges.

During the ceremony we had speeches by our current Head Boy and Head Girl. In addition we welcomed back a former pupil who gave an excellent speech about where school leadership opportunities have taken them. The school band entertained the audience with a fantastic cover of Fleetwood Mac's 'The Chain'. Finally parents, carers, pupils and staff shared refreshments in the canteen.