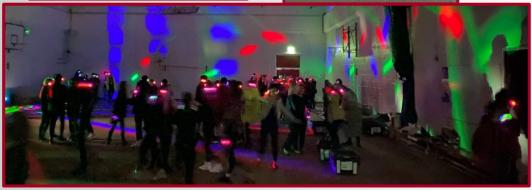

Today all of our pupils enjoyed a 'silent disco' over the course of one lesson as a reward for their attendance during the Spring term. I would like to thank all parents and carers who support us with getting their children to school - poor attendance is a huge barrier to achievement.

# **ASSEMBLIES**

Thank you to Mrs McQueen, Assistant Headteacher and all the Heads of Year for delivering assemblies this week.

This week we celebrated and rewarded all our pupil for their hard work in class and their efforts with attendance and punctuality. Certificates, Amazon vouchers and Easter Eggs were presented to all who improved or achieved. We then all celebrated the end of term with a Silent Disco!