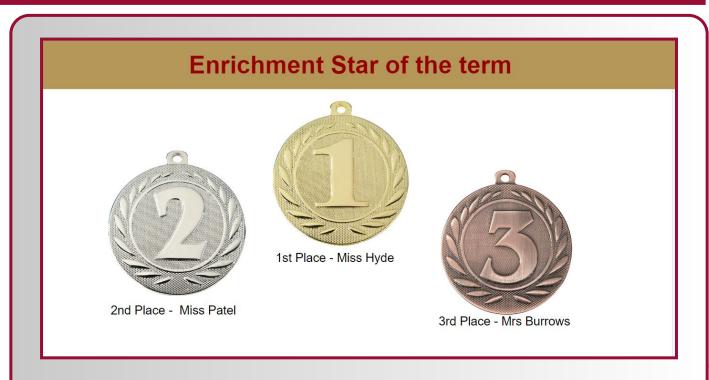

3 - Matthew T







# **HOUSE POINTS**



| Sanderson                                                |  | 925 |                       |  |  |  |
|----------------------------------------------------------|--|-----|-----------------------|--|--|--|
| Churchill                                                |  | 885 | MARION                |  |  |  |
| Nightingale                                              |  | 795 | to O'Cone seed corner |  |  |  |
| Franklin                                                 |  | 760 |                       |  |  |  |
| Turing                                                   |  | 745 |                       |  |  |  |
| Over to the small sportshall for the eggsellent surprise |  |     |                       |  |  |  |

# **ENRICHMENT STAR OF THE WEEK**



# **Pupil Leadership Assembly**



We were absolutely delighted to hold our inaugural pupil leadership ceremony this Term. We welcomed parents and carers of all our pupil parliament committees and the Junior House Captains. The ceremony provided us with an excellent opportunity to celebrate all that our pupil leaders have achieved so far this year and allowed us to present them with their certificates and badges.

During the ceremony we had speeches by our current Head Boy and Head Girl. In addition we welcomed back a former pupil who gave an excellent speech about where school leadership opportunities have taken them. The school band entertained the audience with a fantastic cover of Fleetwood Mac's 'The Chain'. Finally parents, carers, pupils and staff shared refreshments in the cantee