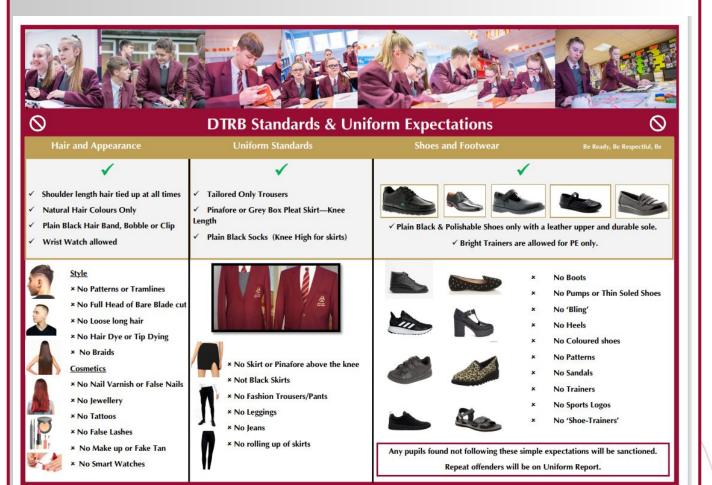

if you have contacted a member of staff and have not heard back, please contact

office@deantrustrosebridge.co.uk

and we can ensure any messages are directed to the right person.

# Up to date contact details

Please can we ask that you ensure we have your most recent contact details on file so that if I have to communicate any changes to the normal operation of the school you receive the relevant messages.



### **Working together**

Our strength develops when we work together as a community, ensuring that the children and young people who attend Dean Trust Rose Bridge receive the best possible experience even during these uncertain times. We feel blessed that we have such a supportive parents, wonderful pupils, and an incredible staff who always go above and beyond for your children.





# Safer Internet Tips...

### **Top Tips for Parents and Carers**

Have a look at the tips and links below with some suggestions on how to get you started and help you to stay safe and positive online. You and your family can #PlayYourPart in creating a better internet by...

### Having conversations without judgement.

Whether by playing games, watching videos, or doing things your child enjoys, spending time together online is a great way to start conversations about the online world and how they're finding being a part of it.

It is important to ask questions and take an interest in what your child enjoys online. An essential part of having this open dialogue is to not judge, even if their behaviour or life online isn't what you wanted or expected. This ensures that your child feels