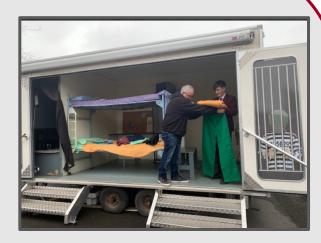

# **Pupil Leadership Event**

### **Pupil Leadership Ceremony 28th March**

We were absolutely delighted to hold our inaugural pupil leadership ceremony this Term. We welcomed the parents and carers of all our pupil parliament committees and the Junior House Captains. The ceremony provided us with an excellent opportunity to celebrate all that our pupil leaders have achieved so far this year and allowed us to present them with their certificates and badges.

During the ceremony we had speeches by our current Head Boy and Head Girl. In addition we welcomed back a former pupil who gave an excellent speech about where school leadership opportunities have taken them. The school band entertained the audience with a fantastic cover of Fleetwood Mac's 'The Chain'. Finally parents, carers, pupils and staff shared refreshments in the canteen.