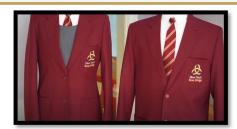

Expectations**



# **Hair and Appearance**





Be Ready, Be Respectful, Be



- Shoulder length hair tied up at all times
- **Natural Hair Colours Only**
- Plain Black Hair Band, Bobble or Clip
- Wrist Watch allowed



- **Tailored Only Trousers**
- Pinafore or Grey Box Pleat Skirt—Knee Length
- **Plain Black Socks (Knee High for skirts)**











- ✓ Plain Black & Polishable Shoes only with a leather upper and durable sole.
  - ✓ Bright Trainers are allowed for PE only.



## Style

- **×** No Patterns or Tramlines
- × No Full Head of Bare Blade cut
- \* No Loose long hair
- × No Hair Dye or Tip Dying
- **×** No Braids



### Cosmetics

- **×** No Nail Varnish or False Nails
- × No Jewellery
- × No Tattoos
- **×** No False Lashes
- × No Make up or Fake Tan
- **×** No Smart Watches





- **×** No Skirt or Pinafore above the knee
- **× Not Black Skirts**



- **×** No Fashion Trousers/Pants
- × No Leggings
- × No Jeans
- × No rolling up of skirts















- No Boots
- **No Pumps or Thin Soled Shoes**
- No 'Bling'
- No Heels
- No Coloured shoes
- **No Patterns**
- **No Sandals**
- **No Trainers**
- **No Sports Logos**
- No 'Shoe-Trainers'



Any pupils found not following these simple expectations will be sanctioned. Repeat offenders will be on Uniform Report.